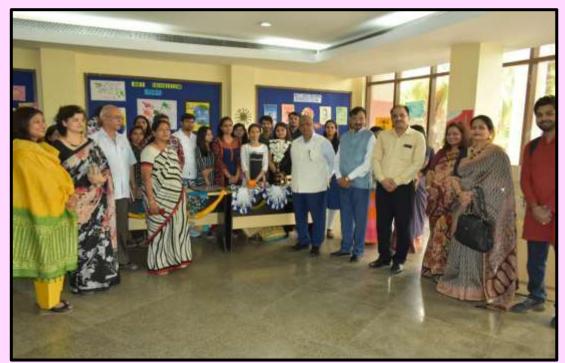

# **PROGRAMMES**

| Bachelor of Education (B.Ed.)  Duration- 2 years, 4 Semesters <a href="https://www.gbu.ac.in/admissions">https://www.gbu.ac.in/admissions</a> | 50 seats (recognized by NCTE) |
|-----------------------------------------------------------------------------------------------------------------------------------------------|-------------------------------|
| Masters in Education (M.A)  Duration- 2 years, 4 Semesters                                                                                    | 30 seats                      |
| Doctorate Programme (Ph.D)                                                                                                                    | As per availability           |

# DEBATE & OTHER ACTIVITIES









## **EXHIBITION**

































## GLIMPSES OF EVENTS & MAJOR ACTIVITIES

#### INTERNATIONAL CONFERENCE









#### WORKSHOPS AND SEMINAR









#### STUDENT RECEIVING AWARD

#### SAURYAUTSAV







#### **CLASS ROOM ACTIVIY**







#### LABORATOREY ACTIVITY











## GLIMPSES OF NEWSPAPERS

#### जीबीयू के दो छात्रों ने यूपीपीसीएस प्रारंभिक परीक्षा की पास

अर्प्रल (देशबन्ध्)। गोतमञ्ज विश्वविद्यालय के शिक्षा विभाग के दो छात्रों ने यपीपीसीएस प्रारंभिक परीक्षा 2018 उसीणं की। गीतमबद्ध विश्वविद्यालय के शिक्षा विभाग के बी.एड. के दो

छात्र सतीश कुमार पांडे और मिलिंद शेखर ने चपीपीसीएस प्रारंभिक परीक्षा 2018 उत्तीर्ण की। इन छात्रों ने बताया कि इनके माता-पिता एवं विश्व विद्यालय के शिक्षकों के मार्गदर्शन में रहकर यह परीक्षा उत्तीर्ण की। शिक्षा विभाग के विभागाध्यक्ष डॉ. विनोद कुमार शनवाल ने बताया कि ये