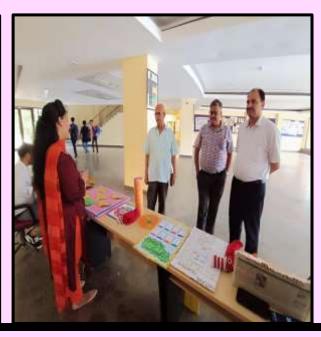

# **PROGRAMMES**

| Bachelor of Education (B.Ed.)  Duration- 2 years, 4 Semesters <a href="https://www.gbu.ac.in/admissions">https://www.gbu.ac.in/admissions</a> | 50 seats (recognized by NCTE) |
|-----------------------------------------------------------------------------------------------------------------------------------------------|-------------------------------|
| Masters in Education (M.A)  Duration- 2 years, 4 Semesters                                                                                    | 30 seats                      |
| Doctorate Programme (Ph.D)                                                                                                                    | As per availability           |

# DEBATE & OTHER ACTIVITIES









## **EXHIBITION**

































## GLIMPSES OF EVENTS & MAJOR ACTIVITIES

#### INTERNATIONAL CONFERENCE









#### WORKSHOPS AND SEMINAR









#### STUDENT RECEIVING AWARD

#### SAURYAUTSAV







#### **CLASS ROOM ACTIVIY**







#### LABORATOREY ACTIVITY











## GLIMPSES OF NEWSPAPERS

#### जीबीयू के दो छात्रों ने यूपीपीसीएस प्रारंभिक परीक्षा की पास

अर्प्रल (देशबन्ध्)। गोतमञ्ज विश्वविद्यालय के शिक्षा विभाग के दो छात्रों ने यपीपीसीएस प्रारंभिक परीक्षा 2018 उसीणं की। गीतमबद्ध विश्वविद्यालय के शिक्षा विभाग के बी.एड. के दो

छात्र सतीश कुमार पांडे और मिलिंद शेखर ने चपीपीसीएस प्रारंभिक परीक्षा 2018 उत्तीर्ण की। इन छात्रों ने बताया कि इनके माता-पिता एवं विश्व विद्यालय के शिक्षकों के मार्गदर्शन में रहकर यह परीक्षा उत्तीर्ण की। शिक्षा विभाग के विभागाध्यक्ष डॉ. विनोद कुमार शनवाल ने बताया कि