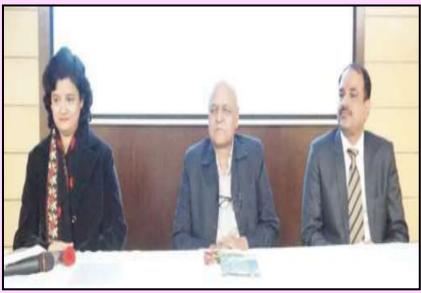

ww.gbu.ac.in/admissions</a> | 50 seats (recognized by NCTE) |
|-----------------------------------------------------------------------------------------------------------------------------------------------|-------------------------------|
| Masters in Education (M.A)  Duration- 2 years, 4 Semesters                                                                                    | 30 seats                      |
| Doctorate Programme (Ph.D)                                                                                                                    | As per availability           |

# DEBATE & OTHER ACTIVITIES









## **EXHIBITION**

































## GLIMPSES OF EVENTS & MAJOR ACTIVITIES

#### INTERNATIONAL CONFERENCE









#### WORKSHOPS AND SEMINAR









#### STUDENT RECEIVING AWARD

#### SAURYAUTSAV







#### **CLASS ROOM ACTIVIY**







#### LABORATOREY ACTIVITY











## GLIMPSES OF NEWSPAPERS

#### जीबीयू के दो छात्रों ने यूपीपीसीएस प्रारंभिक परीक्षा की पास

अर्प्रल (देशबन्ध्)। गोतमञ्ज विश्वविद्यालय के शिक्षा विभाग के दो छात्रों ने यपीपीसीएस प्रारंभिक परीक्षा 2018 उसीणं की। गीतमबद्ध विश्वविद्यालय के शिक्षा विभाग के बी.एड. के दो

छात्र सतीश कुमार पांडे और मिलिंद शेखर ने चपीपीसीएस प्रारंभिक परीक्षा 2018 उत्तीर्ण की। इन छात्रों ने बताया कि इनके माता-पिता एवं विश्व विद्यालय के शिक्षकों के मार्गदर्शन में रहकर यह परीक्षा उत्तीर्ण की। शिक्षा विभाग के विभागाध्यक्ष डॉ. विनोद कुमार शनवाल ने बताया कि ये दोनों छात्र शुरू से ही लगनशील, कर्मठ एवं अपने उद्देश्य की प्राप्त करने के लिए निरंतर प्रयासस्त रहें। शिक्षा विभाग के अन्य छात्रों ने भी