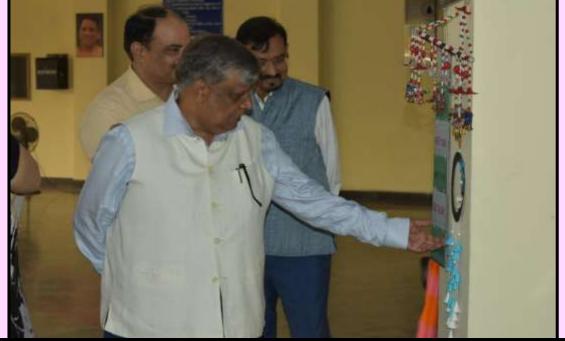

जीबीय में बीएड के छात्र छात्राओं के लगाए गए कला प्रदर्शनी सर्जन 2022 का किया कुलपति ने किया

Posted on 5 Days Ago By Samvad Express

चेटर नोएडा। गीतम बुद्ध विश्वविद्यालय में बीएड के छात्र छात्राओं का कला प्रदर्शनी सर्जन 2022 का शुभारंभ। इस प्रदर्शनी में बीएड के छात्र छात्राओं ने अपनी सुजनात्मकता कलात्मकता का अभूतपूर्व योगदान देकर सभी को हतप्रभ किया। इस अवसर पर मुख्य अतिथि के रुप में विश्वविद्यालय के कुलपति प्रोफेसर रविंद्र कुमार सिन्हा एवं विशिष्ट अतिथि के रूप में भारतीय इतिहास अनुसंघान परिषद के सदस्य सचिव प्रो. कुमार रतनम उपस्थित रहे। कुलपति प्रोफेसर रविंद्र कुमार सिन्हा ने अपने अध्ययन काल का अनुभव बताते हुए कहा कि आज इस प्रदर्शनी को देखकर मुझे दिल्ली विश्वविद्यालय में बिताए हुए दिन याद आ गए। वे आगे कहते हैं कि मैं भी एक अध्यापक हूं। मैं त कभी नहीं भूलता हूं। वह एक अलग बात है कि मेरा औदा क्या है। उन्होंने अपना अध्यापन का कार्य का विकास भार प्रस्ता से साथ देखा के रक्ताओं को