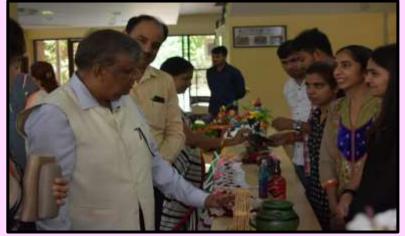

जीबीय में बीएड के छात्र छात्राओं के लगाए गए कला प्रदर्शनी सर्जन 2022 का किया कुलपति ने किया

Posted on 5 Days Ago By Samvad Express

चेटर नोएडा। गीतम बुद्ध विश्वविद्यालय में बीएड के छात्र छात्राओं का कला प्रदर्शनी सर्जन 2022 का शुभारंभ। इस प्रदर्शनी में बीएड के छात्र छात्राओं ने अपनी सुजनात्मकता कलात्मकता का अभूतपूर्व योगदान देकर सभी को हतप्रभ किया। इस अवसर पर मुख्य अतिथि के रुप में विश्वविद्यालय के कुलपति प्रोफेसर रविंद्र कुमार सिन्हा एवं विशिष्ट अतिथि के रूप में भारतीय इतिहास अनुसंघान परिषद के सदस्य सचिव प्रो. कुमार रतनम उपस्थित रहे। कुलपति प्रोफेसर रविंद्र कुमार सिन्हा ने अपने अध्ययन काल का अनुभव बताते हुए कहा कि आज इस प्रदर्शनी को देखकर मुझे दिल्ली विश्वविद्यालय में बिताए हुए दिन याद आ गए। वे आगे कहते हैं कि मैं भी एक अध्यापक हूं। मैं त कभी नहीं भूलता हूं। वह एक अलग बात है कि मेरा औदा क्या है। उन्होंने अपना अध्यापन का कार्य का विकास भार प्रस्ता से साथ देखा के रक्ताओं को