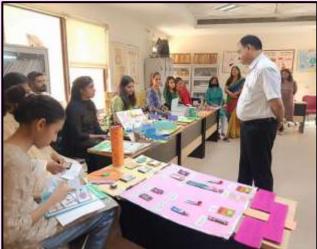

h and training seminars, workshops and other academic activities are organized for the students, in-service teachers, administrators and other professionals engaged within the education sector.





#### **CURRICULUM**

The curriculum of the programs are designed in line with the regulatory bodies and at par with the Universities/Institutes of national repute. The 2 year B. Ed program has been recognized by the National Council for Teachers Education (NCTE).

#### LABORATORY FACILITIES

The department is fully equipped with laboratories of modern equipment including Psychology Lab, Curriculum Lab and ICT Labs, Social Science Lab etc. Laboratories in the university are always available for students and they are free to access the equipment and excel in their academic and creative field.







#### HEAD OF THE DEPARTMENT MESSAGE



Dr. VINOD K. SHANWAL

Head of the Department

The Department of Education and Training aims at providing quality and equity-based education. The department is moving progressively with a holistic approach to achieve the vision and mission of the University since its conception. The department offers undergraduate, postgraduate and Ph.D. programmes. The department is proactive in providing a stimulating environment for nurturing creative talent of students. For achieving its goals, the department intends to facilitate advanced learning through innovative pedagogies and extension activities. It inculcates its future teachers a consciousness related to their duties, responsibilities and commitment towards the country thus preparing them for fulfillin