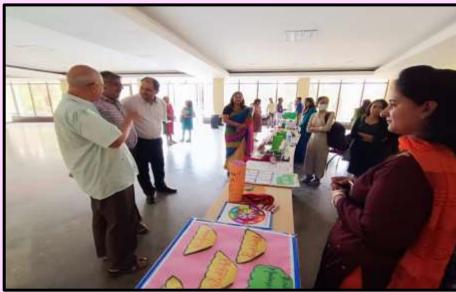

# **PROGRAMMES**

| Bachelor of Education (B.Ed.)  Duration- 2 years, 4 Semesters <a href="https://www.gbu.ac.in/admissions">https://www.gbu.ac.in/admissions</a> | 50 seats (recognized by NCTE) |
|-----------------------------------------------------------------------------------------------------------------------------------------------|-------------------------------|
| Masters in Education (M.A)  Duration- 2 years, 4 Semesters                                                                                    | 30 seats                      |
| Doctorate Programme (Ph.D)                                                                                                                    | As per availability           |

# DEBATE & OTHER ACTIVITIES









## **EXHIBITION**

































## GLIMPSES OF EVENTS & MAJOR ACTIVITIES

#### INTERNATIONAL CONFERENCE









#### WORKSHOPS AND SEMINAR









#### STUDENT RECEIVING AWARD

#### SAURYAUTSAV







#### **CLASS ROOM ACTIVIY**







#### LABORATOREY ACTIVITY











## GLIMPSES OF NEWSPAPERS

#### जीबीयू के दो छात्रों ने यूपीपीसीएस प्रारंभिक परीक्षा की पास

अर्प्रल (देशबन्ध्)। गोतमञ्ज विश्वविद्यालय के शिक्षा विभाग के दो छात्रों ने यपीपीसीएस प्रारंभिक परीक्षा 2018 उसीणं की। गीतमबद्ध विश्वविद्यालय के शिक्षा विभाग के बी.एड. के दो

छात्र सतीश कुमार पांडे और मिलिंद शेखर ने चपीपीसीएस प्रारंभिक परीक्षा 2018 उत्तीर्ण की। इन छात्रों ने बताया कि इनके माता-पिता एवं विश्व विद्यालय के शिक्षकों के मार्गदर्शन में रहकर यह परीक्षा उत्तीर्ण की। शिक्षा विभाग के विभागाध्यक्ष डॉ. विनोद कुमार शनवाल ने बता