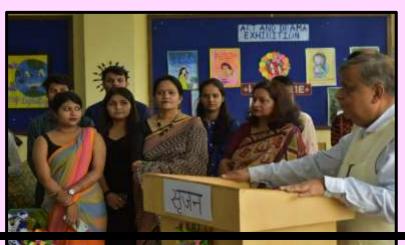

जीबीय में बीएड के छात्र छात्राओं के लगाए गए कला प्रदर्शनी सर्जन 2022 का किया कुलपति ने किया

Posted on 5 Days Ago By Samvad Express

चेटर नोएडा। गीतम बुद्ध विश्वविद्यालय में बीएड के छात्र छात्राओं का कला प्रदर्शनी सर्जन 2022 का शुभारंभ। इस प्रदर्शनी में बीएड के छात्र छात्राओं ने अपनी सुजनात्मकता कलात्मकता का अभूतपूर्व योगदान देकर सभी को हतप्रभ किया। इस अवसर पर मुख्य अतिथि के रुप में विश्वविद्यालय के कुलपति प्रोफेसर रविंद्र कुमार सिन्हा एवं विशिष्ट अतिथि के रूप में भारतीय इतिहास अनुसंघान परिषद के सदस्य सचिव प्रो. कुमार रतनम उपस्थित रहे। कुलपति प्रोफेसर रविंद्र कुमार सिन्हा ने अपने अध्ययन काल का अनुभव बताते हुए कहा कि आज इस प्रदर्शनी को देखकर मुझे दिल्ली विश्वविद्यालय में बिताए हुए दिन याद आ गए। वे आगे कहते हैं कि मैं भी एक अध्यापक हूं। मैं त कभी नहीं भूलता हूं। वह एक अलग बात है कि मेरा औदा क्या है। उन्होंने अपना अध्यापन का कार्य का विकास भार प्रस्ता से साथ देखा के रक्ताओं को