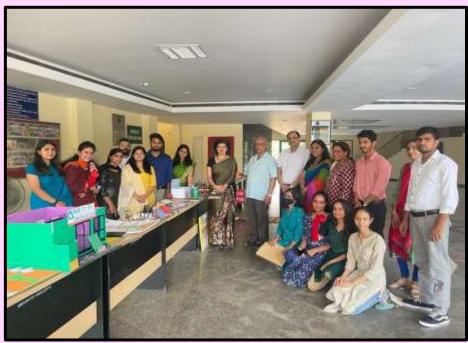

## **EXHIBITION**

# गौतम बुद्ध विश्वविद्यालय ने शिक्षण सहायता पर प्रदर्शनी का किया आयोजन

शफी मोहम्मद सैफी जनता की खोज

ग्रेटर नोएडा। गीतम बद विश्वविद्यालय के बी.एड प्रथम वर्ष विभागाध्यक्ष डॉ. विनोद के छात्रों ने शिक्षण सहायक सामग्री कुमार शनवाल एवं शिक्षक की एक प्रदर्शनी प्रस्तुत की।

कार्यक्रम में डीन एकेडमिक्स, प्रो. मार्गदर्शन में विद्यार्थियों द्वारा एन.पी. मलकानिया, डीन स्कुल ऑफ किया गया छात्रों ने बैंकिंग हामैनिटीज एंड सोशल साइंस डॉ. प्रणाली पर काम करने वाले नीति राणा, विभागाध्यक्ष, मनोविज्ञान मॉडल, विपणन और पुरक और मानसिक स्वास्थ्य डॉ. ए.पी. और स्थानापन्न वस्तुओं, सिंह, विभागाध्यक्ष जनसंचार डॉ. फ्लेश कार्ड और फ्लिपबुक ओम प्रकाश, प्रो. वंदना पांडे, डॉ. पर चार्ट से लेकर तैयार की गई शिक्षण शिक्षण सहायक सामग्री बहुत ही रचनात्मक प्रतिभा को बढ़ावा देने के