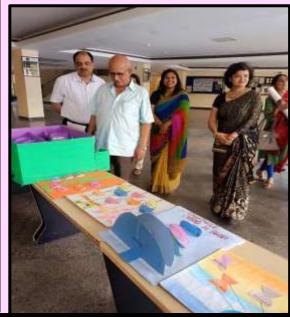

# **PROGRAMMES**

| Bachelor of Education (B.Ed.)  Duration- 2 years, 4 Semesters <a href="https://www.gbu.ac.in/admissions">https://www.gbu.ac.in/admissions</a> | 50 seats (recognized by NCTE) |
|-----------------------------------------------------------------------------------------------------------------------------------------------|-------------------------------|
| Masters in Education (M.A)  Duration- 2 years, 4 Semesters                                                                                    | 30 seats                      |
| Doctorate Programme (Ph.D)                                                                                                                    | As per availability           |

# DEBATE & OTHER ACTIVITIES









## **EXHIBITION**

































## GLIMPSES OF EVENTS & MAJOR ACTIVITIES

#### INTERNATIONAL CONFERENCE









#### WORKSHOPS AND SEMINAR









#### STUDENT RECEIVING AWARD

#### SAURYAUTSAV







#### **CLASS ROOM ACTIVIY**







#### LABORATOREY ACTIVITY











## GLIMPSES OF NEWSPAPERS

#### जीबीयू के दो छात्रों ने यूपीपीसीएस प्रारंभिक परीक्षा की पास

अर्प्रल (देशबन्ध्)। गोतमञ्ज विश्वविद्यालय के शिक्षा विभाग के दो छात्रों ने यपीपीसीएस प्रारंभिक परीक्षा 2018 उसीणं की। गीतमबद्ध विश्वविद्यालय के शिक्षा विभाग के बी.एड. के दो

छात्र सतीश कुमार पांडे और मिलिंद शेखर ने चपीपीसीएस प्रारंभिक परीक्षा 2018 उत्तीर्ण की। इन छात्रों ने बताया कि इनके माता-पिता एवं विश्व विद्यालय के शिक्षकों के मार्गदर्शन में रहकर यह परीक्षा उत्तीर्ण की। शिक्षा विभाग के विभागाध्यक्ष डॉ. विनोद कुमार शनवाल ने बताया क