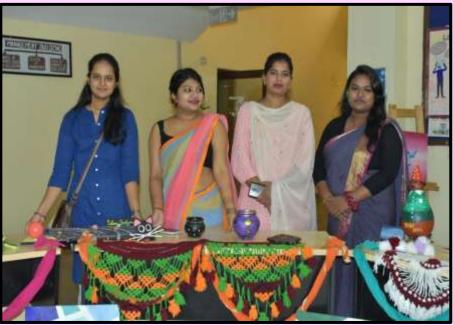

AMMES**

| Bachelor of Education (B.Ed.)  Duration- 2 years, 4 Semesters <a href="https://www.gbu.ac.in/admissions">https://www.gbu.ac.in/admissions</a> | 50 seats (recognized by NCTE) |
|-----------------------------------------------------------------------------------------------------------------------------------------------|-------------------------------|
| Masters in Education (M.A)  Duration- 2 years, 4 Semesters                                                                                    | 30 seats                      |
| Doctorate Programme (Ph.D)                                                                                                                    | As per availability           |

# DEBATE & OTHER ACTIVITIES









## **EXHIBITION**

































## GLIMPSES OF EVENTS & MAJOR ACTIVITIES

#### INTERNATIONAL CONFERENCE









#### WORKSHOPS AND SEMINAR









#### STUDENT RECEIVING AWARD

#### SAURYAUTSAV







#### **CLASS ROOM ACTIVIY**







#### LABORATOREY ACTIVITY











## GLIMPSES OF NEWSPAPERS

#### जीबीयू के दो छात्रों ने यूपीपीसीएस प्रारंभिक परीक्षा की पास

अर्प्रल (देशबन्ध्)। गोतमञ्ज विश्वविद्यालय के शिक्षा विभाग के दो छात्रों ने यपीपीसीएस प्रारंभिक परीक्षा 2018 उसीणं की। गीतमबद्ध विश्वविद्यालय के शिक्षा विभाग के बी.एड. के दो

छात्र सतीश कुमार पांडे और मिलिंद शेखर ने चपीपीसीएस प्रारंभिक परीक्षा 2018 उत्तीर्ण की। इन छात्रों ने बताया कि इनके माता-पिता एवं विश्व विद्यालय के शिक्षकों के मार्गदर्शन में रहकर यह परीक्षा उत्तीर्ण की। शिक्षा विभाग के विभागाध्यक्ष डॉ. विनोद कुमार शनवाल ने बताया कि ये दोनों छात्र