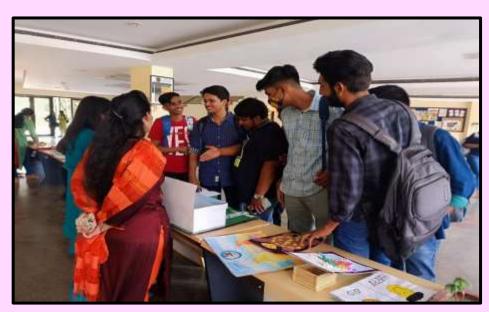

# **PROGRAMMES**

| Bachelor of Education (B.Ed.)  Duration- 2 years, 4 Semesters <a href="https://www.gbu.ac.in/admissions">https://www.gbu.ac.in/admissions</a> | 50 seats (recognized by NCTE) |
|-----------------------------------------------------------------------------------------------------------------------------------------------|-------------------------------|
| Masters in Education (M.A)  Duration- 2 years, 4 Semesters                                                                                    | 30 seats                      |
| Doctorate Programme (Ph.D)                                                                                                                    | As per availability           |

# DEBATE & OTHER ACTIVITIES









## **EXHIBITION**

































## GLIMPSES OF EVENTS & MAJOR ACTIVITIES

#### INTERNATIONAL CONFERENCE









#### WORKSHOPS AND SEMINAR









#### STUDENT RECEIVING AWARD

#### SAURYAUTSAV







#### **CLASS ROOM ACTIVIY**







#### LABORATOREY ACTIVITY











## GLIMPSES OF NEWSPAPERS

#### जीबीयू के दो छात्रों ने यूपीपीसीएस प्रारंभिक परीक्षा की पास

अर्प्रल (देशबन्ध्)। गोतमञ्ज विश्वविद्यालय के शिक्षा विभाग के दो छात्रों ने यपीपीसीएस प्रारंभिक परीक्षा 2018 उसीणं की। गीतमबद्ध विश्वविद्यालय के शिक्षा विभाग के बी.एड. के दो

छात्र सतीश कुमार पांडे और मिलिंद शेखर ने चपीपीसीएस प्रारंभिक परीक्षा 2018 उत्तीर्ण की। इन छात्रों ने बताया कि इनके माता-पिता एवं विश्व विद्यालय के शिक्षकों के मार्गदर्शन में रहकर यह परीक्षा उत्तीर्ण की। शिक्षा विभाग के विभागाध्यक्ष डॉ. विनोद कुमार शनवाल ने ब