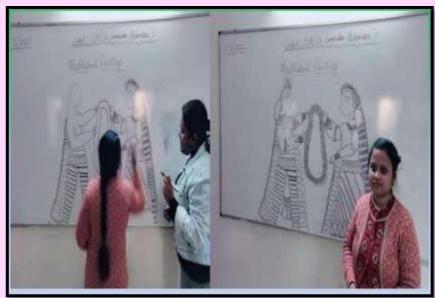

GALLERY**























# **PROGRAMMES**

| Bachelor of Education (B.Ed.)  Duration- 2 years, 4 Semesters <a href="https://www.gbu.ac.in/admissions">https://www.gbu.ac.in/admissions</a> | 50 seats (recognized by NCTE) |
|-----------------------------------------------------------------------------------------------------------------------------------------------|-------------------------------|
| Masters in Education (M.A)  Duration- 2 years, 4 Semesters                                                                                    | 30 seats                      |
| Doctorate Programme (Ph.D)                                                                                                                    | As per availability           |

# DEBATE & OTHER ACTIVITIES









## **EXHIBITION**

































## GLIMPSES OF EVENTS & MAJOR ACTIVITIES

#### INTERNATIONAL CONFERENCE









#### WORKSHOPS AND SEMINAR









#### STUDENT RECEIVING AWARD

#### SAURYAUTSAV







#### **CLASS ROOM ACTIVIY**







#### LABORATOREY ACTIVITY











## GLIMPSES OF NEWSPAPERS

#### जीबीयू के दो छात्रों ने यूपीपीसीएस प्रारंभिक परीक्षा की पास

अर्प्रल (देशबन्ध्)। गोतमञ्ज विश्वविद्यालय के शिक्षा विभाग के दो छात्रों ने यपीपीसीएस प्रारंभिक परीक्षा 2018 उसीणं की। गीतमबद्ध विश्वविद्यालय के शिक्षा विभाग के बी.एड. के दो

छात्र सतीश कुमार पांडे और मिलिंद शेखर ने चपीपीसीएस प्रारंभिक परीक्षा 2018 उत्तीर्ण की। इन छात्रों ने बताया कि इनके माता-पिता एवं विश्व विद्यालय के शिक्षकों के मार्गदर्शन में रहकर यह परीक्षा उत्तीर्ण की। शिक्षा विभाग के विभागाध्यक्ष डॉ. व