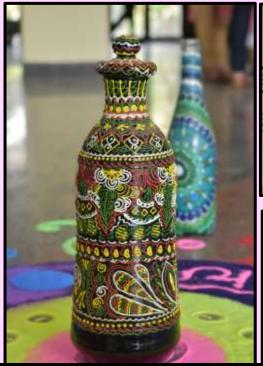

MES**

| Bachelor of Education (B.Ed.)  Duration- 2 years, 4 Semesters <a href="https://www.gbu.ac.in/admissions">https://www.gbu.ac.in/admissions</a> | 50 seats (recognized by NCTE) |
|-----------------------------------------------------------------------------------------------------------------------------------------------|-------------------------------|
| Masters in Education (M.A)  Duration- 2 years, 4 Semesters                                                                                    | 30 seats                      |
| Doctorate Programme (Ph.D)                                                                                                                    | As per availability           |

# DEBATE & OTHER ACTIVITIES









## **EXHIBITION**

































## GLIMPSES OF EVENTS & MAJOR ACTIVITIES

#### INTERNATIONAL CONFERENCE









#### WORKSHOPS AND SEMINAR









#### STUDENT RECEIVING AWARD

#### SAURYAUTSAV







#### **CLASS ROOM ACTIVIY**







#### LABORATOREY ACTIVITY











## GLIMPSES OF NEWSPAPERS

#### जीबीयू के दो छात्रों ने यूपीपीसीएस प्रारंभिक परीक्षा की पास

अर्प्रल (देशबन्ध्)। गोतमञ्ज विश्वविद्यालय के शिक्षा विभाग के दो छात्रों ने यपीपीसीएस प्रारंभिक परीक्षा 2018 उसीणं की। गीतमबद्ध विश्वविद्यालय के शिक्षा विभाग के बी.एड. के दो

छात्र सतीश कुमार पांडे और मिलिंद शेखर ने चपीपीसीएस प्रारंभिक परीक्षा 2018 उत्तीर्ण की। इन छात्रों ने बताया कि इनके माता-पिता एवं विश्व विद्यालय के शिक्षकों के मार्गदर्शन में रहकर यह परीक्षा उत्तीर्ण की। शिक्षा विभाग के विभागाध्यक्ष डॉ. विनोद कुमार शनवाल ने बताया कि ये दोनों छात्र श