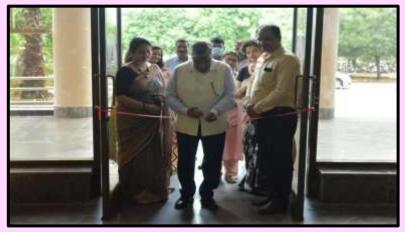

# **PROGRAMMES**

| Bachelor of Education (B.Ed.)  Duration- 2 years, 4 Semesters <a href="https://www.gbu.ac.in/admissions">https://www.gbu.ac.in/admissions</a> | 50 seats (recognized by NCTE) |
|-----------------------------------------------------------------------------------------------------------------------------------------------|-------------------------------|
| Masters in Education (M.A)  Duration- 2 years, 4 Semesters                                                                                    | 30 seats                      |
| Doctorate Programme (Ph.D)                                                                                                                    | As per availability           |

# DEBATE & OTHER ACTIVITIES









## **EXHIBITION**

































## GLIMPSES OF EVENTS & MAJOR ACTIVITIES

#### INTERNATIONAL CONFERENCE









#### WORKSHOPS AND SEMINAR









#### STUDENT RECEIVING AWARD

#### SAURYAUTSAV







#### **CLASS ROOM ACTIVIY**







#### LABORATOREY ACTIVITY











## GLIMPSES OF NEWSPAPERS

#### जीबीयू के दो छात्रों ने यूपीपीसीएस प्रारंभिक परीक्षा की पास

अर्प्रल (देशबन्ध्)। गोतमञ्ज विश्वविद्यालय के शिक्षा विभाग के दो छात्रों ने यपीपीसीएस प्रारंभिक परीक्षा 2018 उसीणं की। गीतमबद्ध विश्वविद्यालय के शिक्षा विभाग के बी.एड. के दो

छात्र सतीश कुमार पांडे और मिलिंद शेखर ने चपीपीसीएस प्रारंभिक परीक्षा 2018 उत्तीर्ण की। इन छात्रों ने बताया कि इनके माता-पिता एवं विश्व विद्यालय के शिक्षकों के मार्गदर्शन में रहकर यह परीक्षा उत्तीर्ण की। शिक्षा विभाग के विभागाध्यक्ष डॉ. विनोद कुमार शनवाल ने बताया कि ये द