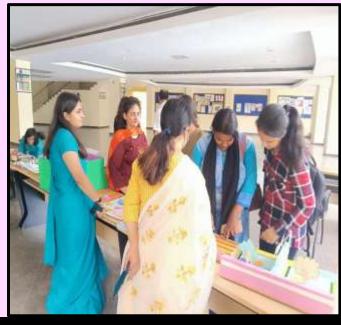

# **PROGRAMMES**

| Bachelor of Education (B.Ed.)  Duration- 2 years, 4 Semesters <a href="https://www.gbu.ac.in/admissions">https://www.gbu.ac.in/admissions</a> | 50 seats (recognized by NCTE) |
|-----------------------------------------------------------------------------------------------------------------------------------------------|-------------------------------|
| Masters in Education (M.A)  Duration- 2 years, 4 Semesters                                                                                    | 30 seats                      |
| Doctorate Programme (Ph.D)                                                                                                                    | As per availability           |

# DEBATE & OTHER ACTIVITIES









## **EXHIBITION**

































## GLIMPSES OF EVENTS & MAJOR ACTIVITIES

#### INTERNATIONAL CONFERENCE









#### WORKSHOPS AND SEMINAR









#### STUDENT RECEIVING AWARD

#### SAURYAUTSAV







#### **CLASS ROOM ACTIVIY**







#### LABORATOREY ACTIVITY











## GLIMPSES OF NEWSPAPERS

#### जीबीयू के दो छात्रों ने यूपीपीसीएस प्रारंभिक परीक्षा की पास

अर्प्रल (देशबन्ध्)। गोतमञ्ज विश्वविद्यालय के शिक्षा विभाग के दो छात्रों ने यपीपीसीएस प्रारंभिक परीक्षा 2018 उसीणं की। गीतमबद्ध विश्वविद्यालय के शिक्षा विभाग के बी.एड. के दो

छात्र सतीश कुमार पांडे और मिलिंद शेखर ने चपीपीसीएस प्रारंभिक परीक्षा 2018 उत्तीर्ण की। इन छात्रों ने बताया कि इनके माता-पिता एवं विश्व विद्यालय के शिक्षकों के मार्गदर्शन में रहकर यह परीक्षा उत्तीर्ण की। शिक्षा विभाग के विभागाध्यक्ष डॉ. विनोद कुमार शनवाल ने बताया