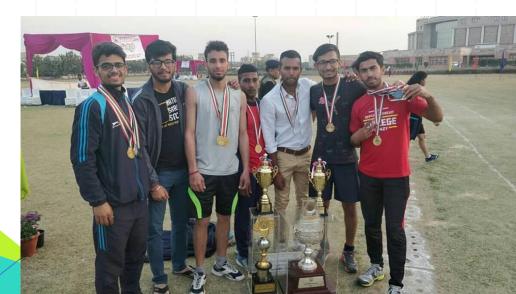

# **SPORTS FACILITIES**

- Eklavya Sports Complex: 58 Acres Facilities:
- Indoor Stadiums
- Outdoor Stadiums
- Swimming Pool
- Gymnasium
- National Level Cricket Stadium
- 5M Air Pistol and Shooting Range

## ANNUAL SPORTS EVENT: SHAURYOTSAV