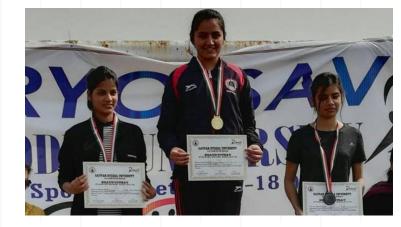

# **SPORTS FACILITIES**

- Eklavya Sports Complex: 58 Acres Facilities:
- Indoor Stadiums
- Outdoor Stadiums
- Swimming Pool
- Gymnasium
- National Level Cricket Stadium
- 5M Air Pistol and Shooting Range

## ANNUAL SPORTS EVENT: SHAURYOTSAV