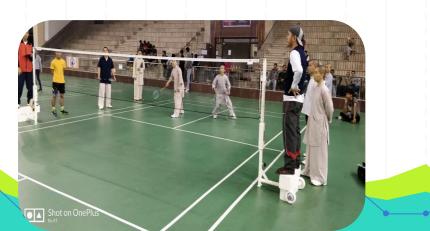

# **SPORTS FACILITIES**

- Eklavya Sports Complex: 58 Acres Facilities:
- Indoor Stadiums
- Outdoor Stadiums
- Swimming Pool
- Gymnasium
- National Level Cricket Stadium
- 5M Air Pistol and Shooting Range

## ANNUAL SPORTS EVENT: SHAURYOTSAV