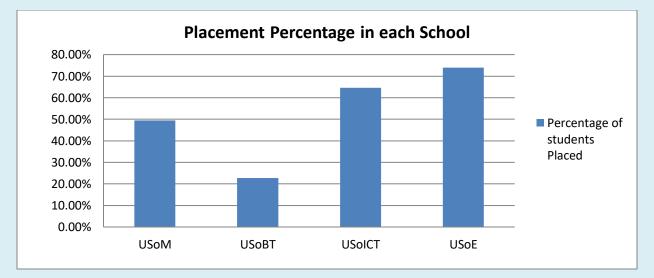

## Placement - 2020

| Details                                  | Schools |        |        |        |
|------------------------------------------|---------|--------|--------|--------|
|                                          | USoM    | USoBT  | USoICT | USoE   |
| Total No. of Passing out Students        | 132     | 62     | 143    | 192    |
| No. of Companies Conducted Interview     | 8       | 5      | 10     | 5      |
| No. of Students Registered for Interview | 101     | 44     | 110    | 23     |
| No. of Students Selected                 | 50      | 10     | 71     | 17     |
| Percentage of student placed             | 49.50%  | 22.73% | 64.55% | 73.91% |