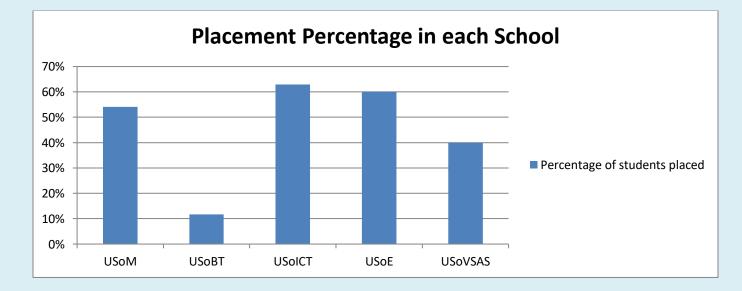

### Placment - 2019

| Details                                  | Schools |       |        |      |         |
|------------------------------------------|---------|-------|--------|------|---------|
|                                          | USoM    | USoBT | USoICT | USoE | USoVSAS |
| Total No. of Passing out Students        | 111     | 78    | 108    | 157  | 168     |
| No. of Companies Conducted Interview     | 22      | 2     | 14     | 5    | 3       |
| No. of Students Registered for Interview | 111     | 77    | 108    | 40   | 5       |
| No. of Students Selected                 | 60      | 9     | 68     | 24   | 2       |
| Percentage of students placed            | 54%     | 12%   | 63%    | 60%  | 40%     |